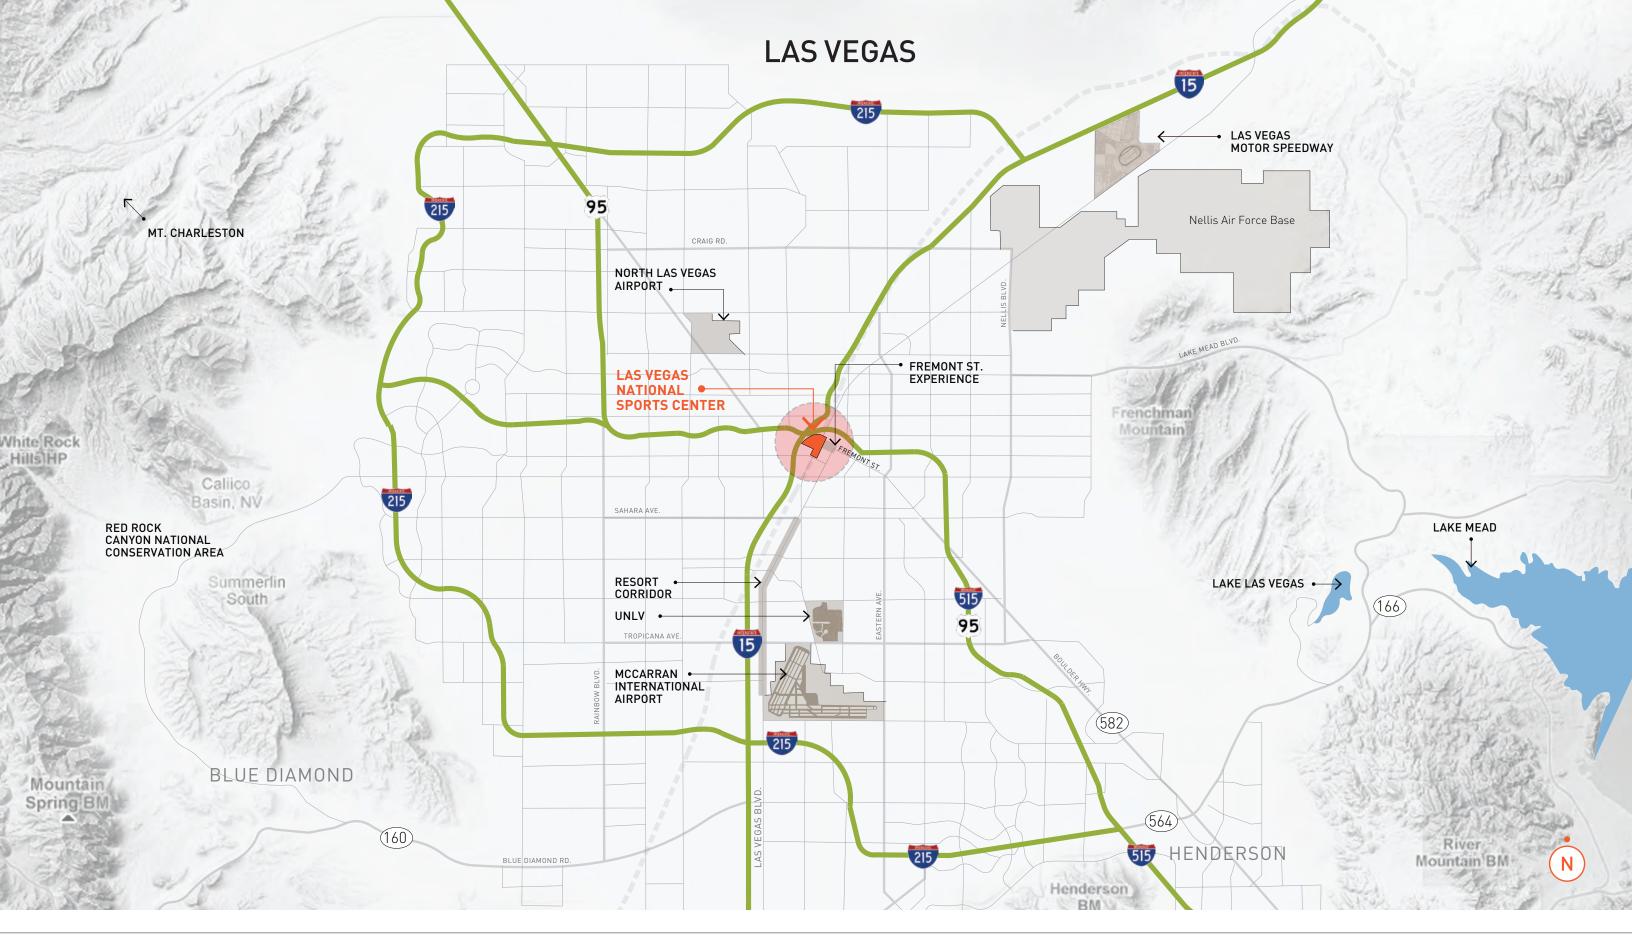

| <u>.</u>                                                                                    |                                              |                                                                                                                                                                   |                       |



### SILVER STATE STADIUM 50,000 seats (College Football and Soccer) • 25 Suites (15) 16-personsuites (10) 12-person suites • 2 lower bowl clubs 3,500 total lower bowl club seats 75,000 seats (NFL), 300 Suites Partially Enclosed Tensile Roof Structure





4

























-





12





14