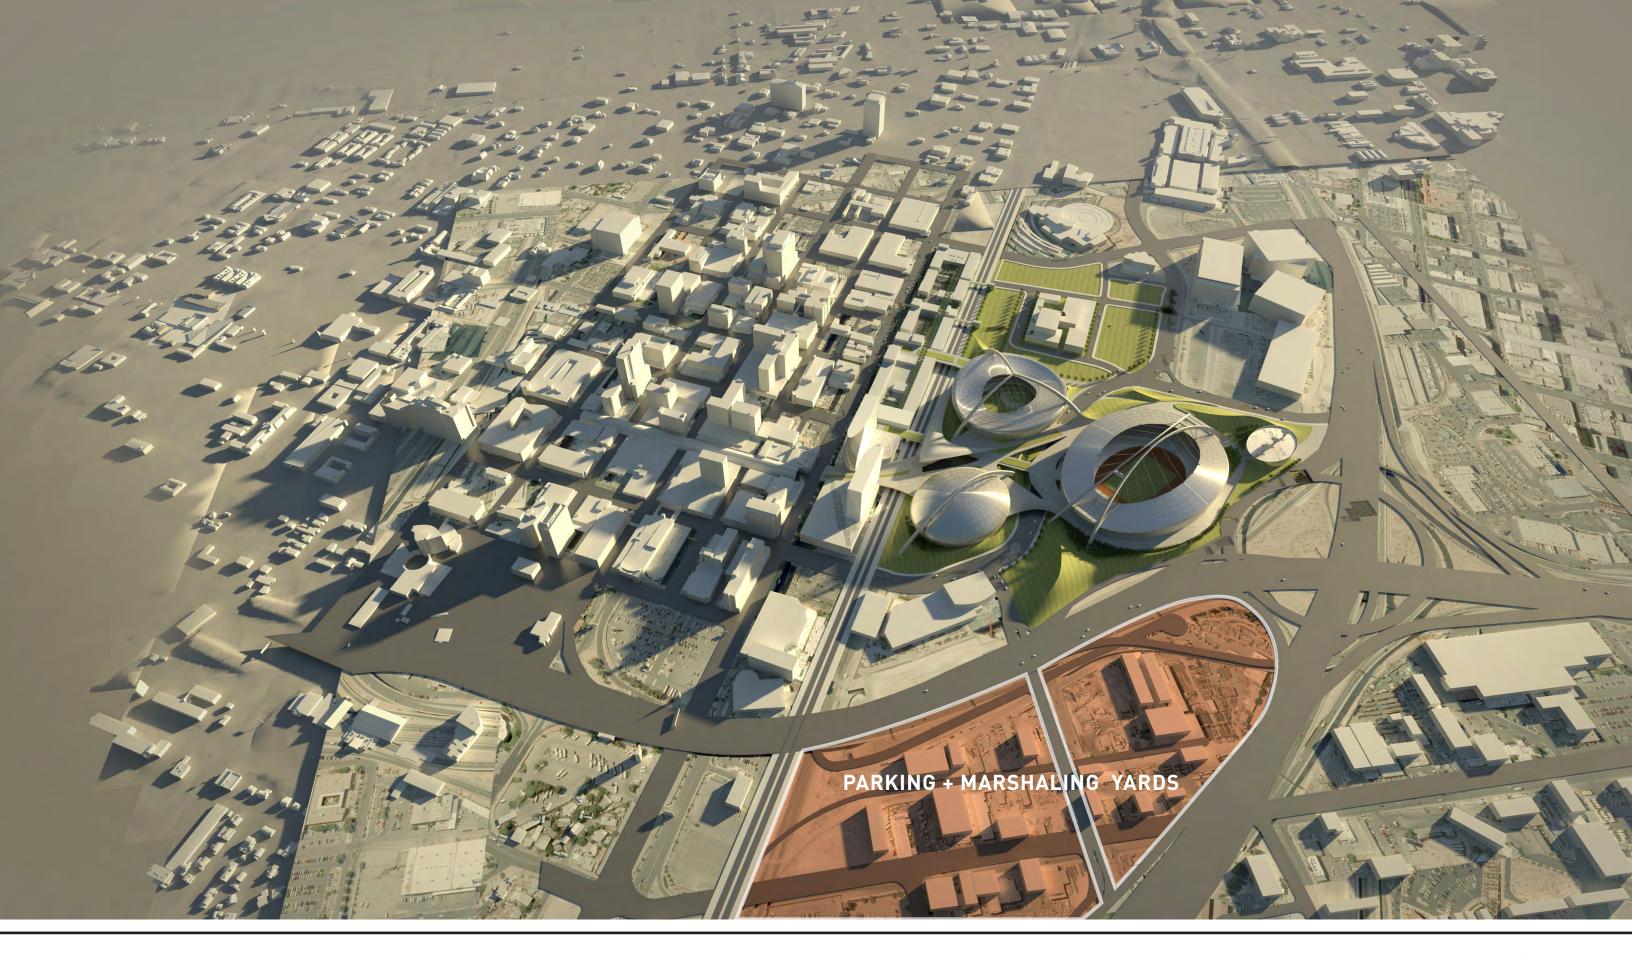

| <u>.</u>                                                                                    |                                              |                                                                                                                                                                   |                       |



### SILVER STATE STADIUM 50,000 seats (College Football and Soccer) • 25 Suites (15) 16-personsuites (10) 12-person suites • 2 lower bowl clubs 3,500 total lower bowl club seats 75,000 seats (NFL), 300 Suites Partially Enclosed Tensile Roof Structure





4

























-





12





14