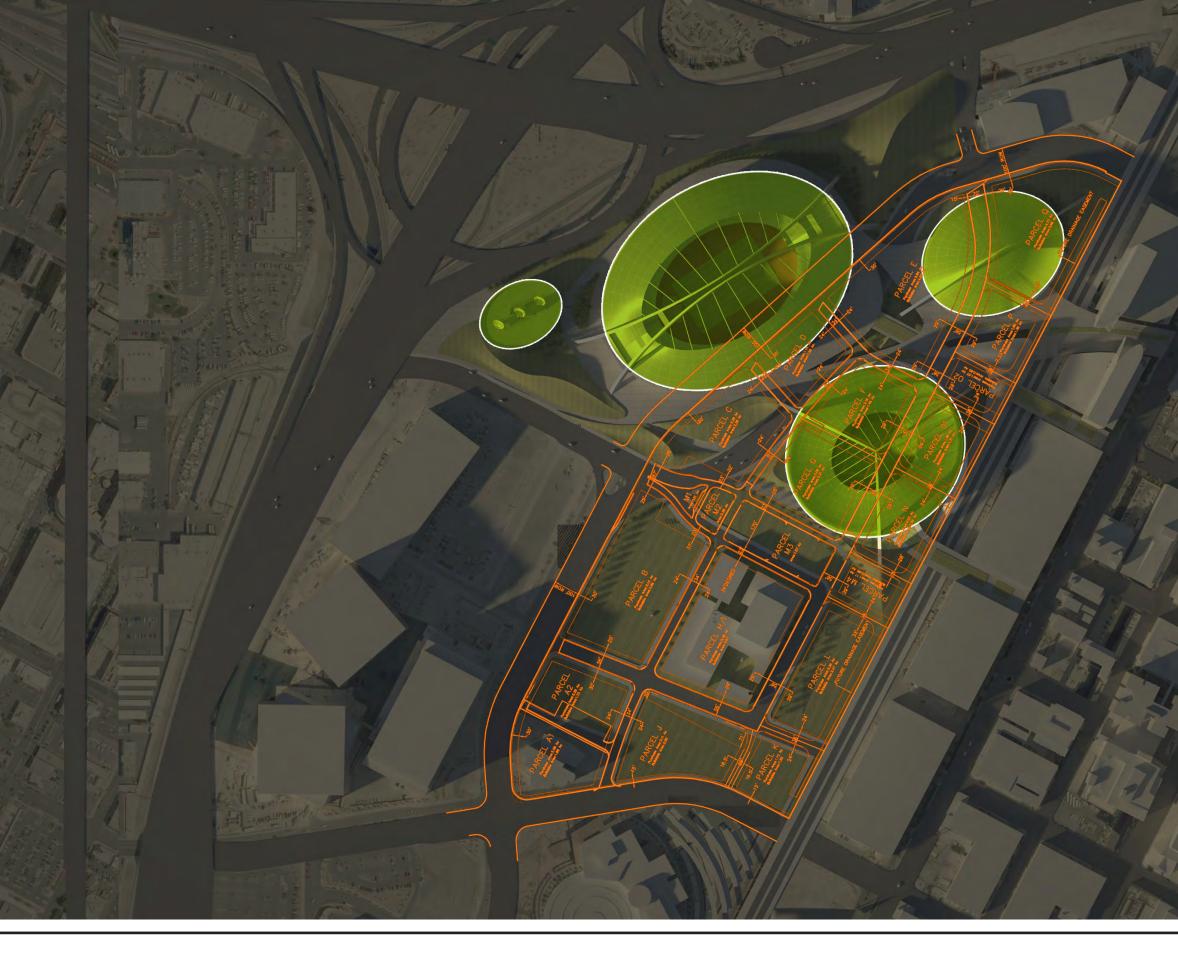

| <u>.</u>                                                                                    |                                              |                                                                                                                                                                   |                       |



### SILVER STATE STADIUM 50,000 seats (College Football and Soccer) • 25 Suites (15) 16-personsuites (10) 12-person suites • 2 lower bowl clubs 3,500 total lower bowl club seats 75,000 seats (NFL), 300 Suites Partially Enclosed Tensile Roof Structure





4

























-





12





14