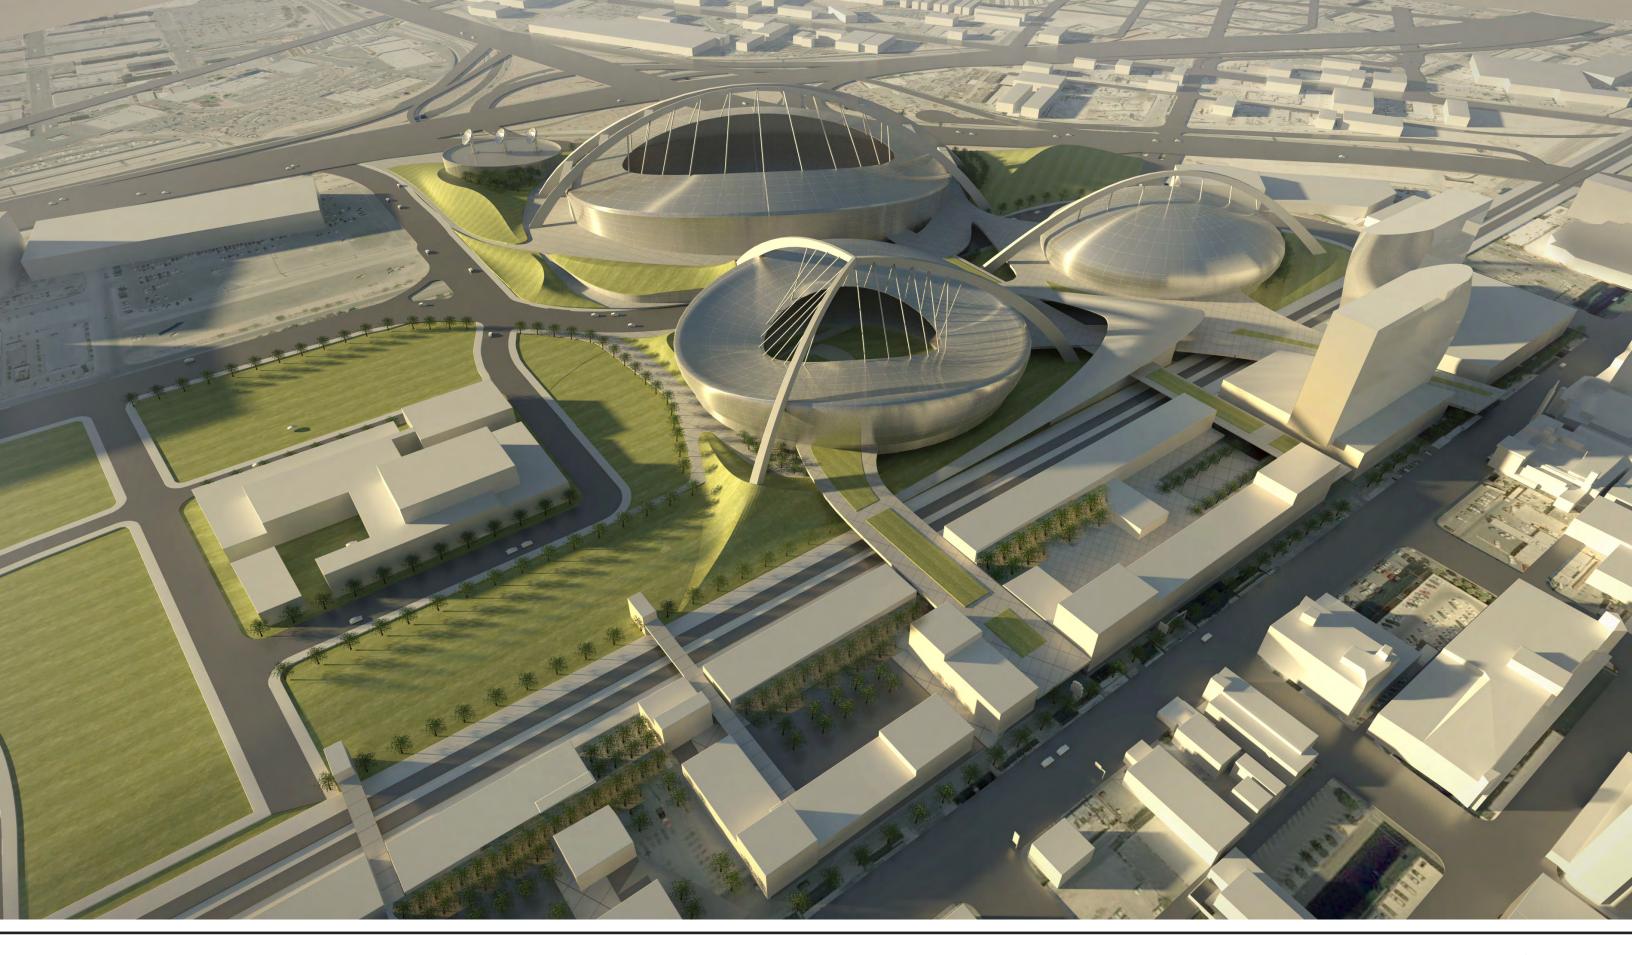

# **PROGRAM**

#### SILVER STATE ARENA

| SILVER STATE ARENA                                                                                                                                                                                                                                                                                             |                                                                                             | SILVER STATE BALLPARK                        |                                                                                                                                                                   | SILVER S              |
|----------------------------------------------------------------------------------------------------------------------------------------------------------------------------------------------------------------------------------------------------------------------------------------------------------------|---------------------------------------------------------------------------------------------|----------------------------------------------|-------------------------------------------------------------------------------------------------------------------------------------------------------------------|-----------------------|
| CAPACITY:                                                                                                                                                                                                                                                                                                      | 17,500 seats (Basketball)                                                                   | PHASE I<br>CAPACITY:                         | 9,000 seats (AAA)                                                                                                                                                 | PHASE I<br>CAPACITY:  |
| <ul> <li>6 Court Level Bunker Suites<br/>20-person per suite</li> <li>56 Suites<br/>(36) 16-person suites<br/>(20) 12-person suites</li> <li>2 "Ultra-Lounges"<br/>192 persons per lounge</li> <li>20 Loges<br/>4 person per loge</li> <li>2 lower bowl clubs<br/>2,450 total lower bowl club seats</li> </ul> | 20-person per suite<br>• <b>56 Suites</b><br>(36) 16-person suites<br>(20) 12-person suites | PREMIUM<br>SEATING:                          | <ul> <li>30 Suites <ul> <li>(15) 16-person suites</li> <li>(15) 12-person suites</li> </ul> </li> <li>1 lower bowl club <ul> <li>750 seats</li> </ul> </li> </ul> | PREMIUM<br>SEATING:   |
|                                                                                                                                                                                                                                                                                                                | <ul><li>192 persons per lounge</li><li>20 Loges</li></ul>                                   | PHASE II<br>CAPACITY:                        | 36,000 seats (MLB), 60 Suites                                                                                                                                     | PHASE II<br>CAPACITY: |
|                                                                                                                                                                                                                                                                                                                | R00F:                                                                                       | Partially Enclosed<br>Tensile Roof Structure | ROOF:                                                                                                                                                             |                       |
|                                                                                                                                                                                                                                                                                                                | <u>.</u>                                                                                    |                                              |                                                                                                                                                                   |                       |

### SILVER STATE STADIUM 50,000 seats (College Football and Soccer) • 25 Suites (15) 16-personsuites (10) 12-person suites • 2 lower bowl clubs 3,500 total lower bowl club seats 75,000 seats (NFL), 300 Suites Partially Enclosed Tensile Roof Structure