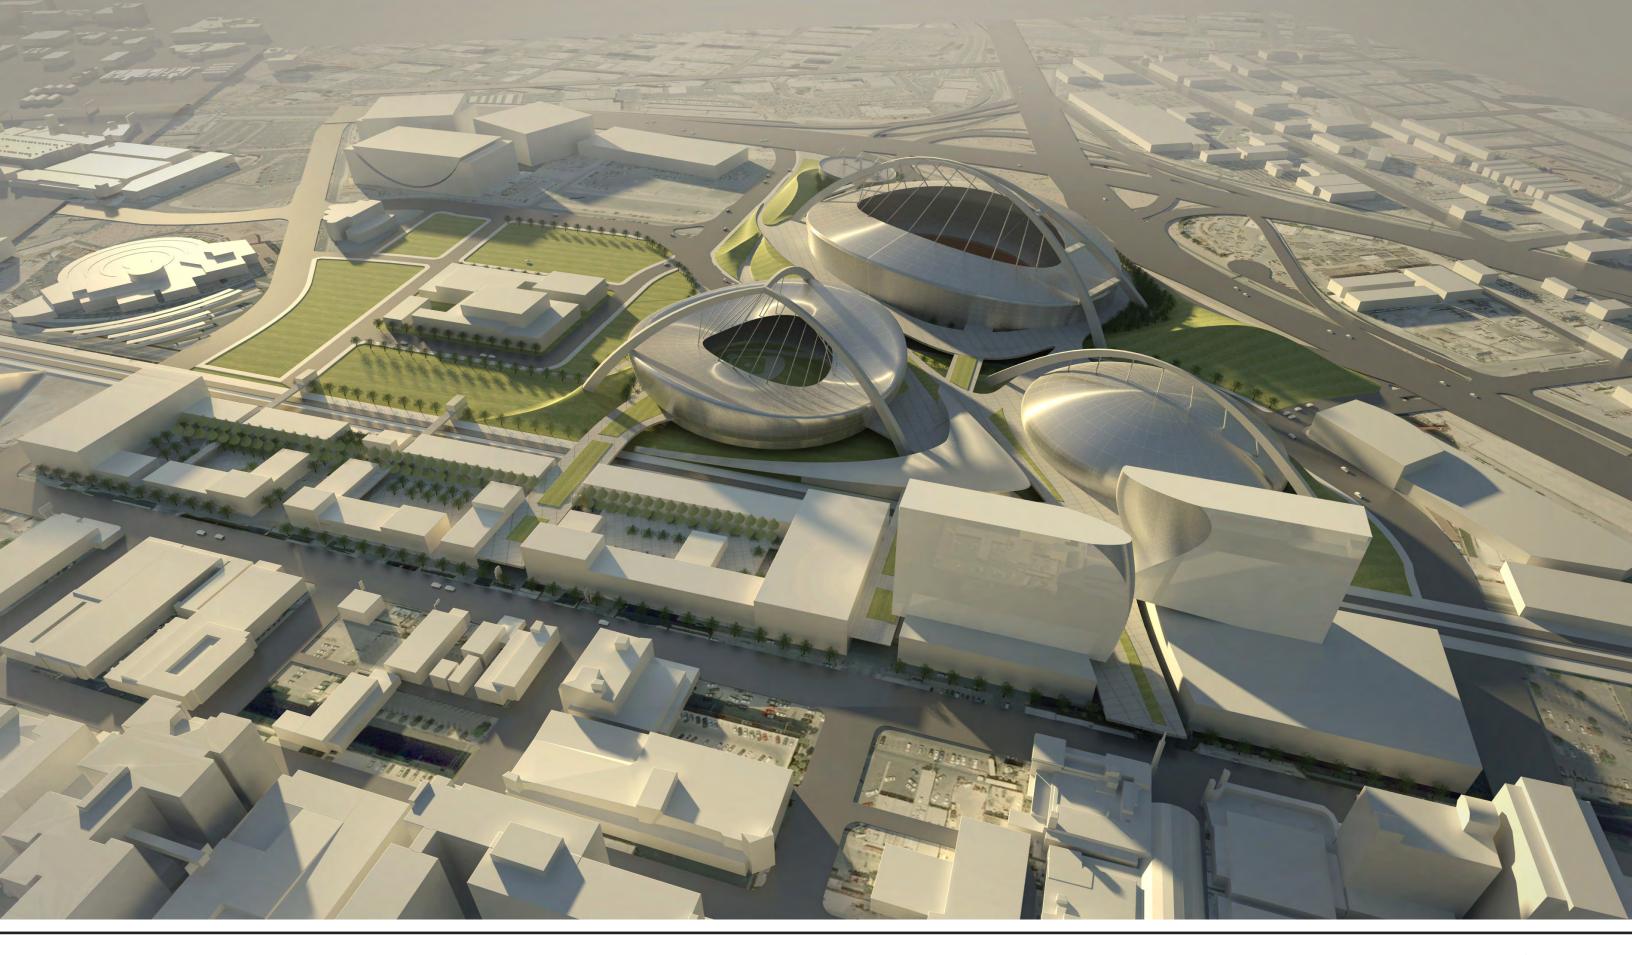

# **PROGRAM**

#### SILVER STATE ARENA

| SILVER STATE ARENA                                                                                                                                                                                                                                                                                             |                                                                                             | SILVER STATE BALLPARK                        |                                                                                                                                                                   | SILVER S              |
|----------------------------------------------------------------------------------------------------------------------------------------------------------------------------------------------------------------------------------------------------------------------------------------------------------------|---------------------------------------------------------------------------------------------|----------------------------------------------|-------------------------------------------------------------------------------------------------------------------------------------------------------------------|-----------------------|
| CAPACITY:                                                                                                                                                                                                                                                                                                      | 17,500 seats (Basketball)                                                                   | PHASE I<br>CAPACITY:                         | 9,000 seats (AAA)                                                                                                                                                 | PHASE I<br>CAPACITY:  |
| <ul> <li>6 Court Level Bunker Suites<br/>20-person per suite</li> <li>56 Suites<br/>(36) 16-person suites<br/>(20) 12-person suites</li> <li>2 "Ultra-Lounges"<br/>192 persons per lounge</li> <li>20 Loges<br/>4 person per loge</li> <li>2 lower bowl clubs<br/>2,450 total lower bowl club seats</li> </ul> | 20-person per suite<br>• <b>56 Suites</b><br>(36) 16-person suites<br>(20) 12-person suites | PREMIUM<br>SEATING:                          | <ul> <li>30 Suites <ul> <li>(15) 16-person suites</li> <li>(15) 12-person suites</li> </ul> </li> <li>1 lower bowl club <ul> <li>750 seats</li> </ul> </li> </ul> | PREMIUM<br>SEATING:   |
|                                                                                                                                                                                                                                                                                                                | <ul><li>192 persons per lounge</li><li>20 Loges</li></ul>                                   | PHASE II<br>CAPACITY:                        | 36,000 seats (MLB), 60 Suites                                                                                                                                     | PHASE II<br>CAPACITY: |
|                                                                                                                                                                                                                                                                                                                | R00F:                                                                                       | Partially Enclosed<br>Tensile Roof Structure | ROOF:                                                                                                                                                             |                       |
|                                                                                                                                                                                                                                                                                                                | <u>.</u>                                                                                    |                                              |                                                                                                                                                                   |                       |

### SILVER STATE STADIUM 50,000 seats (College Football and Soccer) • 25 Suites (15) 16-personsuites (10) 12-person suites • 2 lower bowl clubs 3,500 total lower bowl club seats 75,000 seats (NFL), 300 Suites Partially Enclosed Tensile Roof Structure