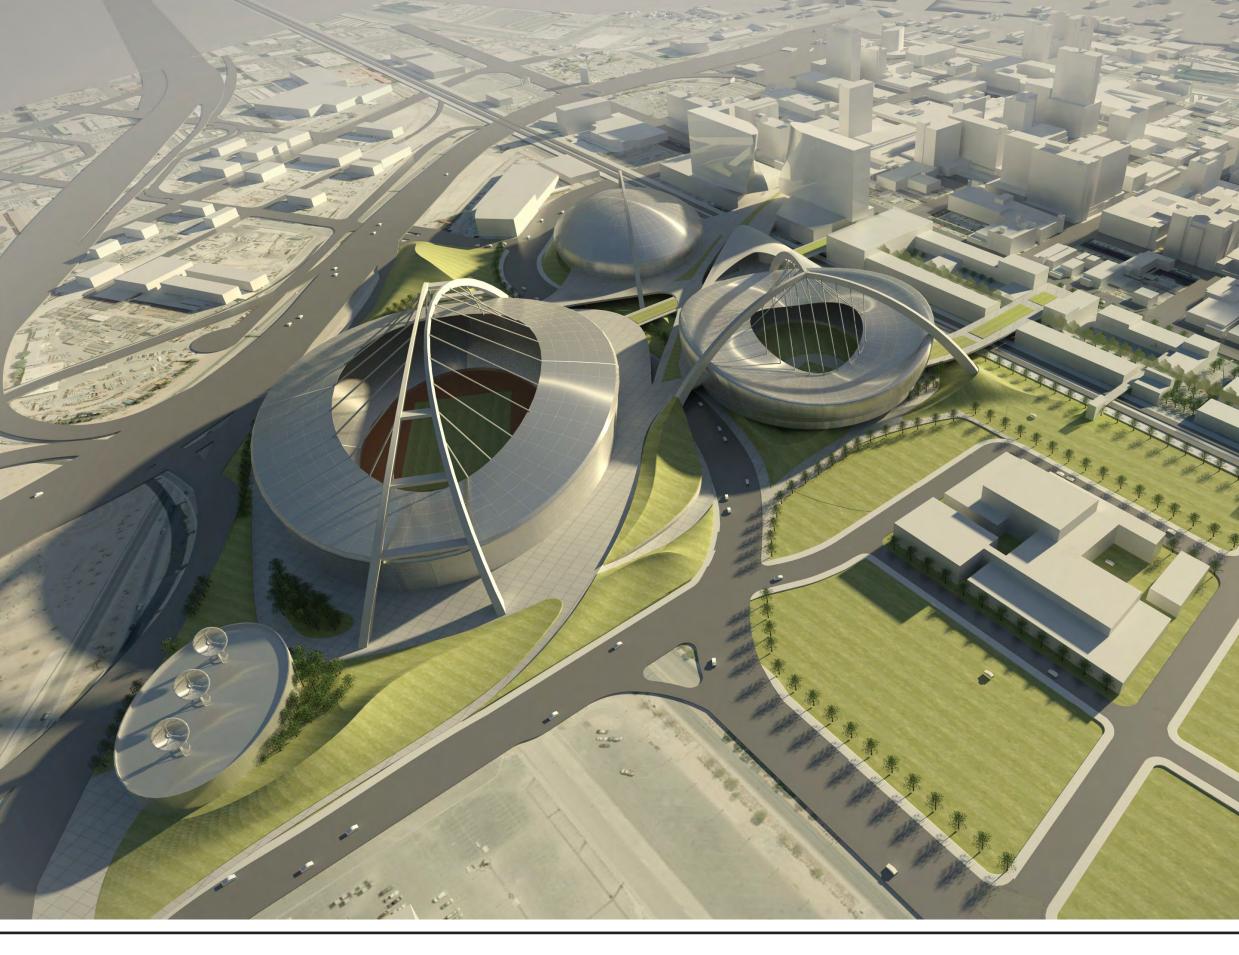

# **PROGRAM**

#### SILVER STATE ARENA

| SILVER STATE ARENA                                                                                                                                                                                                                                                                                             |                                                                                             | SILVER STATE BALLPARK                        |                                                                                                                                                                   | SILVER S              |
|----------------------------------------------------------------------------------------------------------------------------------------------------------------------------------------------------------------------------------------------------------------------------------------------------------------|---------------------------------------------------------------------------------------------|----------------------------------------------|-------------------------------------------------------------------------------------------------------------------------------------------------------------------|-----------------------|
| CAPACITY:                                                                                                                                                                                                                                                                                                      | 17,500 seats (Basketball)                                                                   | PHASE I<br>CAPACITY:                         | 9,000 seats (AAA)                                                                                                                                                 | PHASE I<br>CAPACITY:  |
| <ul> <li>6 Court Level Bunker Suites<br/>20-person per suite</li> <li>56 Suites<br/>(36) 16-person suites<br/>(20) 12-person suites</li> <li>2 "Ultra-Lounges"<br/>192 persons per lounge</li> <li>20 Loges<br/>4 person per loge</li> <li>2 lower bowl clubs<br/>2,450 total lower bowl club seats</li> </ul> | 20-person per suite<br>• <b>56 Suites</b><br>(36) 16-person suites<br>(20) 12-person suites | PREMIUM<br>SEATING:                          | <ul> <li>30 Suites <ul> <li>(15) 16-person suites</li> <li>(15) 12-person suites</li> </ul> </li> <li>1 lower bowl club <ul> <li>750 seats</li> </ul> </li> </ul> | PREMIUM<br>SEATING:   |
|                                                                                                                                                                                                                                                                                                                | <ul><li>192 persons per lounge</li><li>20 Loges</li></ul>                                   | PHASE II<br>CAPACITY:                        | 36,000 seats (MLB), 60 Suites                                                                                                                                     | PHASE II<br>CAPACITY: |
|                                                                                                                                                                                                                                                                                                                | R00F:                                                                                       | Partially Enclosed<br>Tensile Roof Structure | ROOF:                                                                                                                                                             |                       |
|                                                                                                                                                                                                                                                                                                                | <u>.</u>                                                                                    |                                              |                                                                                                                                                                   |                       |

### SILVER STATE STADIUM 50,000 seats (College Football and Soccer) • 25 Suites (15) 16-personsuites (10) 12-person suites • 2 lower bowl clubs 3,500 total lower bowl club seats 75,000 seats (NFL), 300 Suites Partially Enclosed Tensile Roof Structure