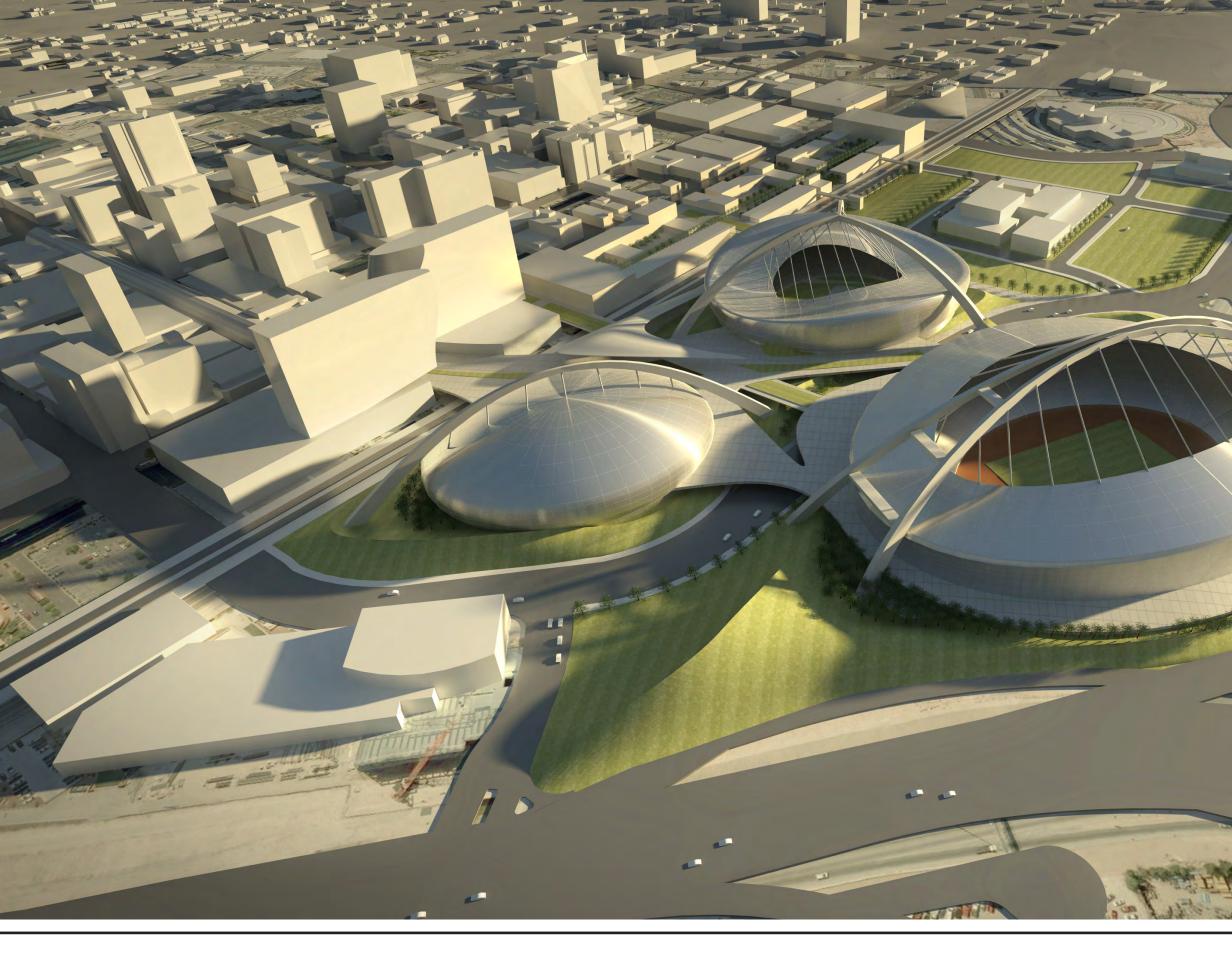

# **PROGRAM**

#### SILVER STATE ARENA

| SILVER STATE ARENA                                                                                                                                                                                                                                                                                             |                                                                                             | SILVER STATE BALLPARK                        |                                                                                                                                                                   | SILVER S              |
|----------------------------------------------------------------------------------------------------------------------------------------------------------------------------------------------------------------------------------------------------------------------------------------------------------------|---------------------------------------------------------------------------------------------|----------------------------------------------|-------------------------------------------------------------------------------------------------------------------------------------------------------------------|-----------------------|
| CAPACITY:                                                                                                                                                                                                                                                                                                      | 17,500 seats (Basketball)                                                                   | PHASE I<br>CAPACITY:                         | 9,000 seats (AAA)                                                                                                                                                 | PHASE I<br>CAPACITY:  |
| <ul> <li>6 Court Level Bunker Suites<br/>20-person per suite</li> <li>56 Suites<br/>(36) 16-person suites<br/>(20) 12-person suites</li> <li>2 "Ultra-Lounges"<br/>192 persons per lounge</li> <li>20 Loges<br/>4 person per loge</li> <li>2 lower bowl clubs<br/>2,450 total lower bowl club seats</li> </ul> | 20-person per suite<br>• <b>56 Suites</b><br>(36) 16-person suites<br>(20) 12-person suites | PREMIUM<br>SEATING:                          | <ul> <li>30 Suites <ul> <li>(15) 16-person suites</li> <li>(15) 12-person suites</li> </ul> </li> <li>1 lower bowl club <ul> <li>750 seats</li> </ul> </li> </ul> | PREMIUM<br>SEATING:   |
|                                                                                                                                                                                                                                                                                                                | <ul><li>192 persons per lounge</li><li>20 Loges</li></ul>                                   | PHASE II<br>CAPACITY:                        | 36,000 seats (MLB), 60 Suites                                                                                                                                     | PHASE II<br>CAPACITY: |
|                                                                                                                                                                                                                                                                                                                | R00F:                                                                                       | Partially Enclosed<br>Tensile Roof Structure | ROOF:                                                                                                                                                             |                       |
|                                                                                                                                                                                                                                                                                                                | <u>.</u>                                                                                    |                                              |                                                                                                                                                                   |                       |

### SILVER STATE STADIUM 50,000 seats (College Football and Soccer) • 25 Suites (15) 16-personsuites (10) 12-person suites • 2 lower bowl clubs 3,500 total lower bowl club seats 75,000 seats (NFL), 300 Suites Partially Enclosed Tensile Roof Structure