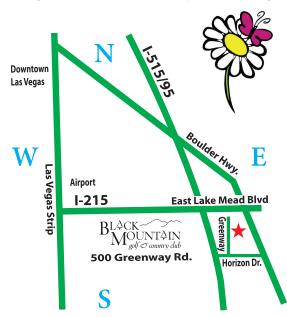

Sunday, May 24, 2009

Black Mountain Golf and Country Club 500 Greenway Road, Henderson, NV 89015

Proceeds to benefit

Children's Heart Foundation

For additional information, please contact:

Mollie Stewart at scottmollie@hotmail.com or (702) 567-0187

or

Renee Rietgraf, Children's Heart Foundation renee@chfn.org or (702) 967-3522

Please do not contact Black Mountain Golf and Country Club for sponsorship or registration information.